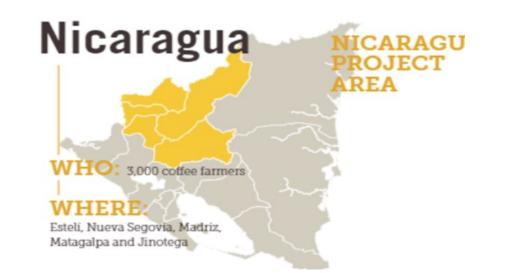

#### **Beyond Coffee Project**

Total Target Group: 8,500 Coffee farmers Project Cycle: October 2018 – February 2021

AREA

**Honduras** 

WHO: 2,500 coffee farmers

El Paraiso, Yoro, Comayagua

WHERE:

and La Paz

| Country   | Actual<br>Income | LI Benchmark | LIB Gap |
|-----------|------------------|--------------|---------|
| Honduras  | 3,659.17         | 4,627.00     | -21%    |
| Mexico    | 1,814.25         | 3,711.00     | -51%    |
| Nicaragua | 3,845.08         | 5,044.00     | -24%    |

# Achievements:

| Country   | Target Group-<br>Families |     | # OF Families<br>Closing LI Gap |
|-----------|---------------------------|-----|---------------------------------|
| Mexico    | 3,000                     | 19% | 570                             |
| Honduras  | 2,500                     | 23% | 575                             |
| Nicaragua | 3,000                     | 23% | 690                             |
| TOTAL     | 8,500                     |     | 1,835                           |