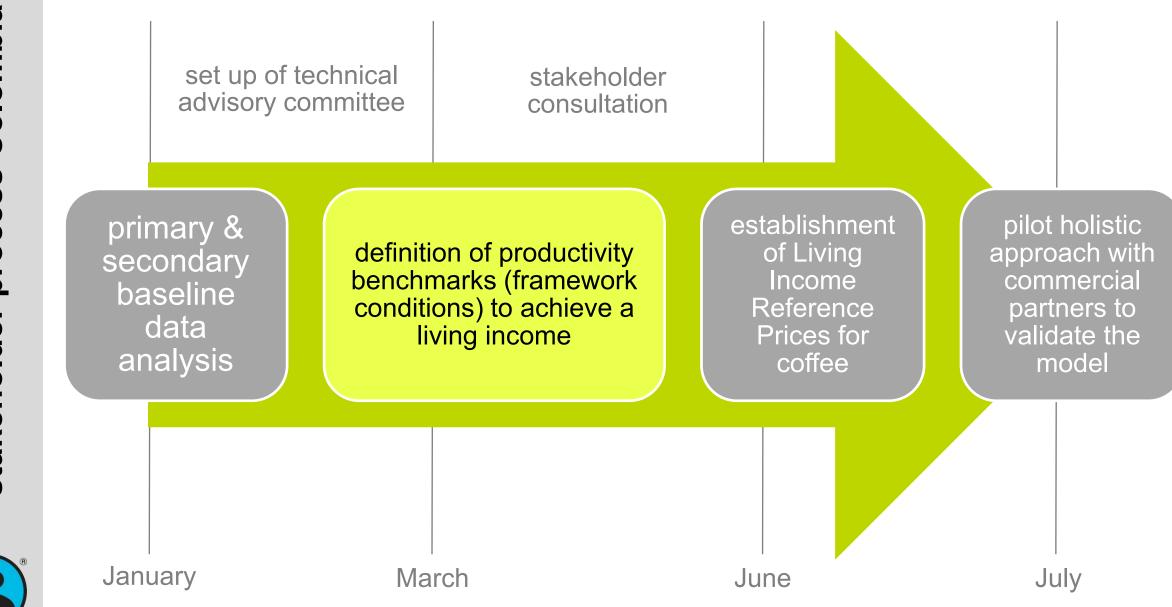

#### Share information

sources on living income for ICO members and **confirm sector strategy** for implementing L-PI approach and meeting aspirations. Establish **LI Benchmarks** in at least 80% of ICO member producing countries by 2025.

Implement L-PI pilot projects in 4-6 countries (to identify **LI gaps** and interventions to close and surpass those gaps towards Prosperous Income), to be completed by or prior to 2026/27. Establish LI **Benchmarks** in 100% of ICO producing countries by 2030.

By 2030, at least 50% of coffee producing countries that have established LI Benchmarks have created and implemented collaborative PPPs to **close the LI Gap**. **Close the income gap** for target producers in at least 50% of the ICO producing countries by 2030 (*with commitment subject to revision in* 2026).

Reach and supersede the income benchmarks through a continuous improvement process in all ICO producing countries.