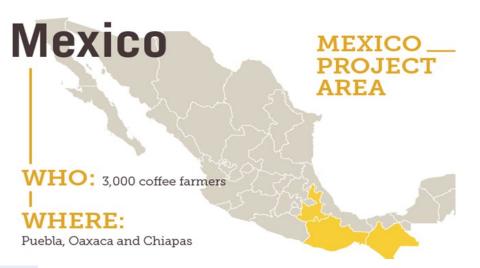

#### **Beyond Coffee Project**

Total Target Group: 8,500 Coffee farmers Project Cycle: October 2018 – February 2021

AREA

**Honduras** 

WHO: 2,500 coffee farmers

El Paraiso, Yoro, Comayagua

WHERE:

and La Paz

| Country   | Actual<br>Income | LI Benchmark | LIB Gap |
|-----------|------------------|--------------|---------|
| Honduras  | 3,659.17         | 4,627.00     | -21%    |
| Mexico    | 1,814.25         | 3,711.00     | -51%    |
| Nicaragua | 3,845.08         | 5,044.00     | -24%    |

# Achievements:

| Country   | Target Group-<br>Families |     | # OF Families<br>Closing LI Gap |
|-----------|---------------------------|-----|---------------------------------|
| Mexico    | 3,000                     | 19% | 570                             |
| Honduras  | 2,500                     | 23% | 575                             |
| Nicaragua | 3,000                     | 23% | 690                             |
| TOTAL     | 8,500                     |     | 1,835                           |