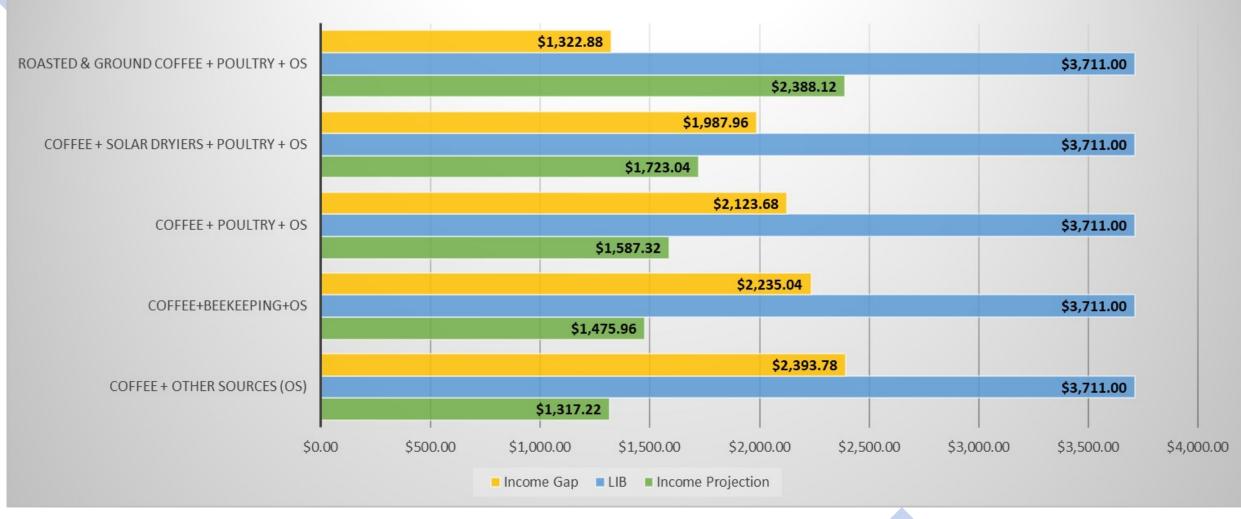

| Country   | Actual<br>Income | LI Benchmark | LIB Gap |
|-----------|------------------|--------------|---------|
| Honduras  | 3,659.17         | 4,627.00     | -21%    |
| Mexico    | 1,814.25         | 3,711.00     | -51%    |
| Nicaragua | 3,845.08         | 5,044.00     | -24%    |

## Pathways for intervention

1. Let the value chain redistribute wealth

2. Increase Productivity, Quality and Certification?

3. Diversification of Revenue?

4. Stratify supply based on demand and quality?

USDA Organic

#### **PRODUCTION MODELS TO CLOSE LI GAP - MX**