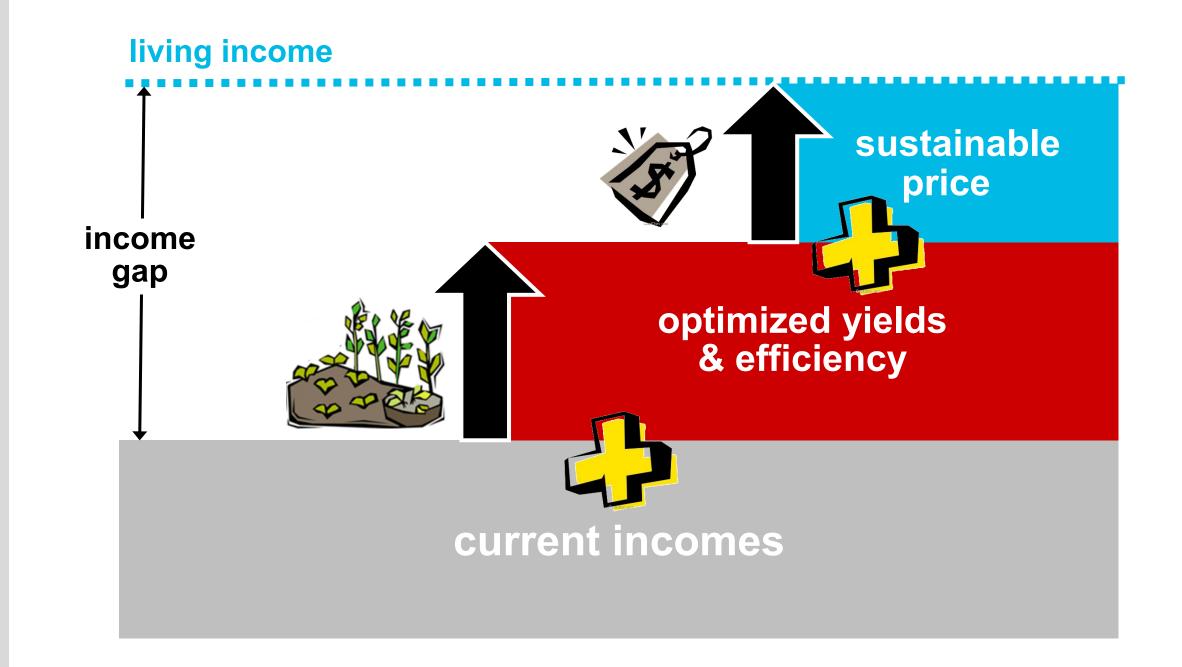

## Pathways for intervention

1. Let the value chain redistribute wealth

2. Increase Productivity, Quality and Certification?

3. Diversification of Revenue?

4. Stratify supply based on demand and quality?

USDA Organic