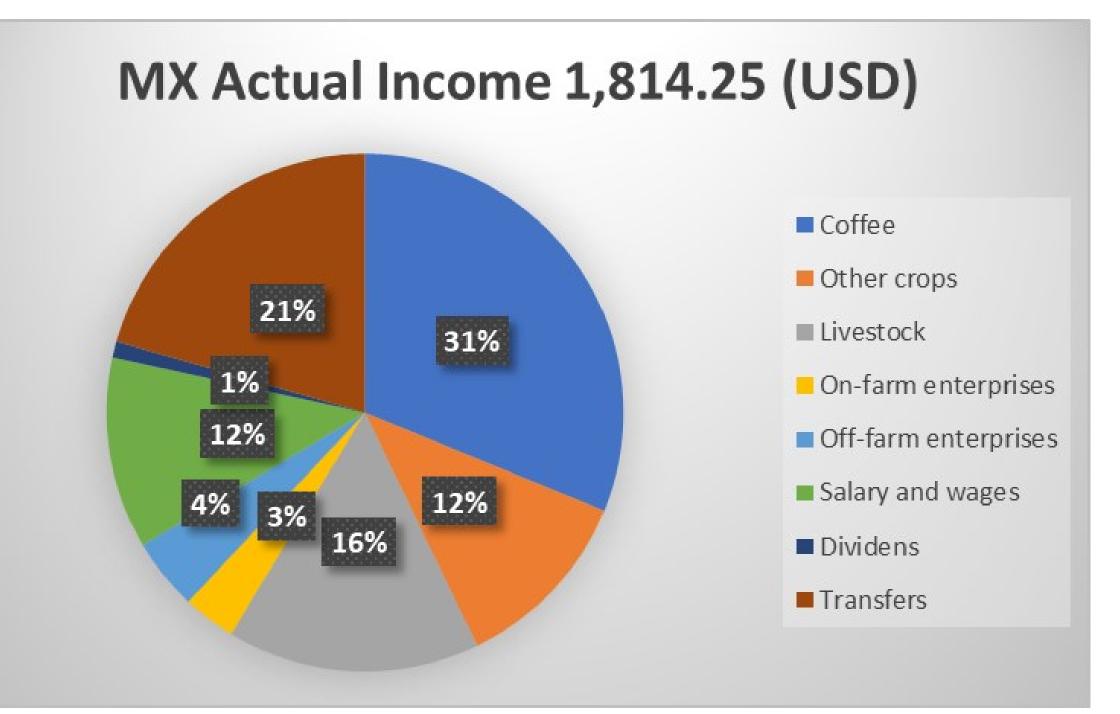

| Country   | Actual<br>Income | LI Benchmark | LIB Gap |
|-----------|------------------|--------------|---------|
| Honduras  | 3,659.17         | 4,627.00     | -21%    |
| Mexico    | 1,814.25         | 3,711.00     | -51%    |
| Nicaragua | 3,845.08         | 5,044.00     | -24%    |