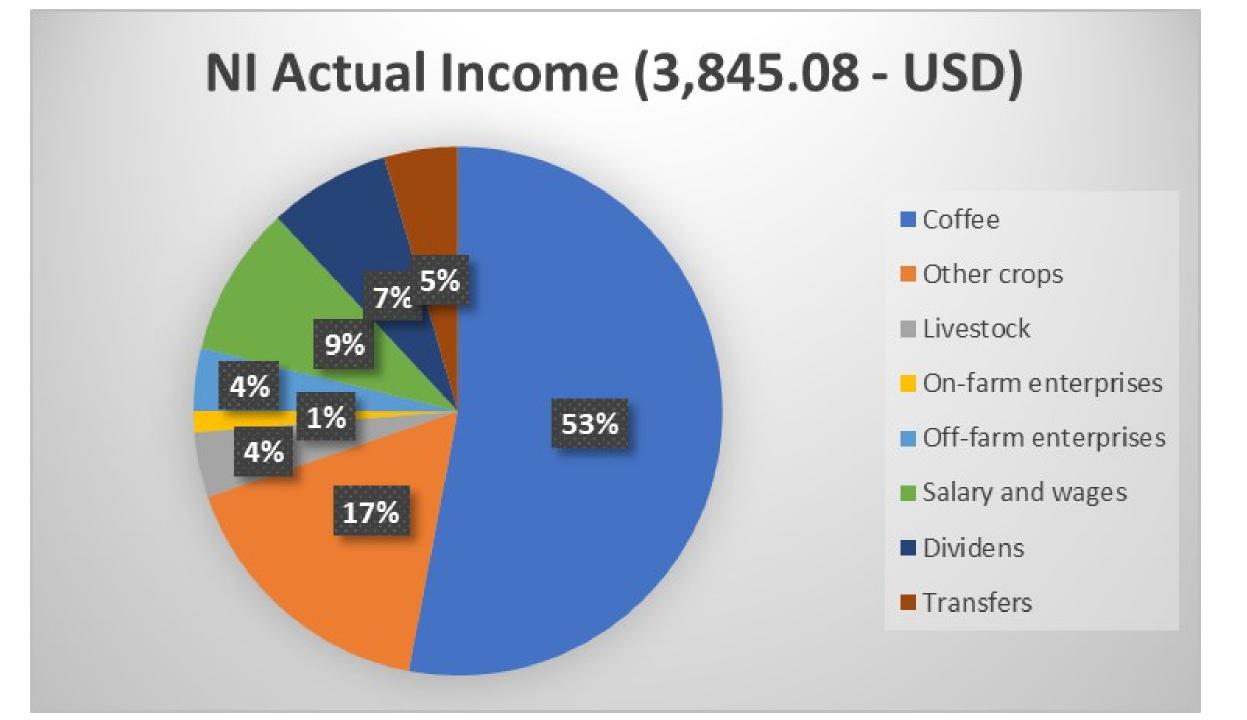

| Country   | Actual<br>Income | LI Benchmark | LIB Gap |
|-----------|------------------|--------------|---------|
| Honduras  | 3,659.17         | 4,627.00     | -21%    |
| Mexico    | 1,814.25         | 3,711.00     | -51%    |
| Nicaragua | 3,845.08         | 5,044.00     | -24%    |