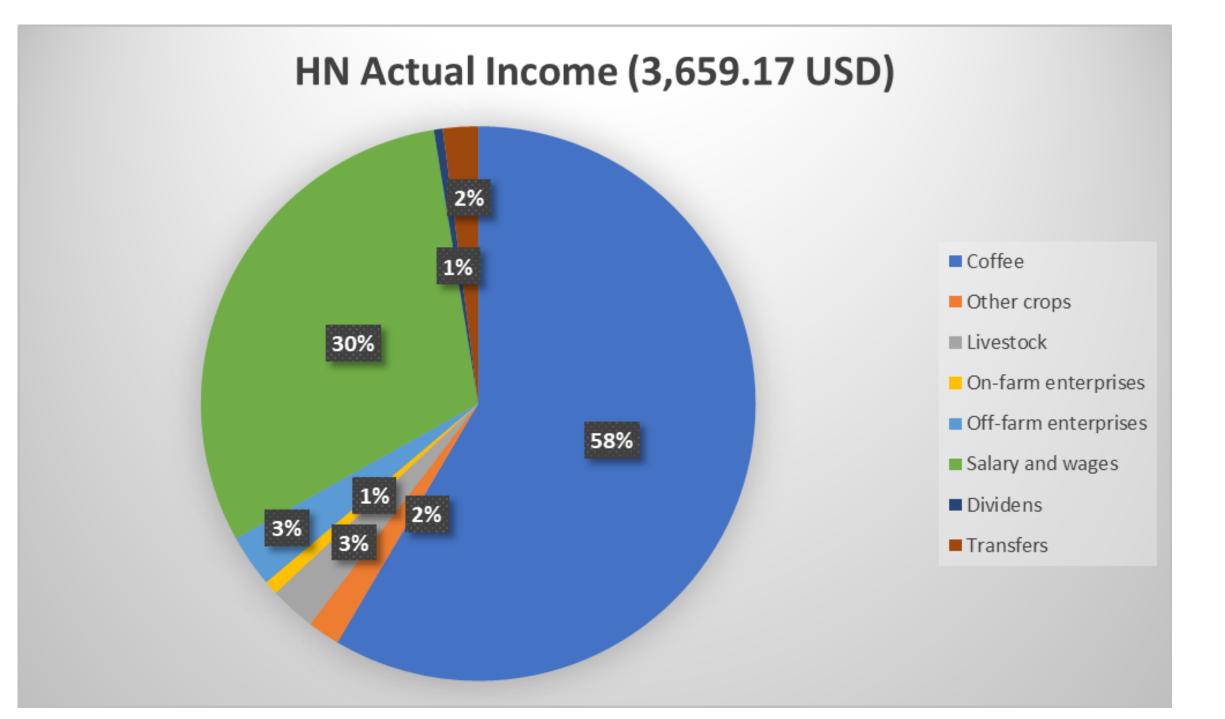

| Country   | Actual<br>Income | LI Benchmark | LIB Gap |
|-----------|------------------|--------------|---------|
| Honduras  | 3,659.17         | 4,627.00     | -21%    |
| Mexico    | 1,814.25         | 3,711.00     | -51%    |
| Nicaragua | 3,845.08         | 5,044.00     | -24%    |